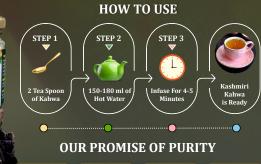

iri kahwa. Powder kahwa mix offers a convenient way to enjoy kahwa instantly.

# **100% NATURAL INDGREDIENTS**



## Cardamom



#### Cinnamon



#### Green tea



## **Rose petals**



## Saffron



### Blackpepper



## Almonds





Cloves

# BENEFITS



Immune Booster: Strengthens immunity.



Antioxidant Powerhouse: Contains antioxidants to combat stress.



Digestive Aid: Reduces bloating & soothes upset stomach.



Metabolism Booster: Boosts metabolism, aiding weight management.



Relives In Cough & Cold: Helps soothe a sore throat & provides comfort during cold.



Skin Health: Fights free radicals for healthier, more youthful skin.



NO ADDED

FLAVOURS &

COLORS

Helps Detoxify: Helps the body flush out toxins.



Heart Health: Helps lower cholesterol and supports heart health.



NO ADDED

PRESERVATIVES

ZERO

CALORIES

NO ADDED

SUGAR

# **OUR DIVERSE SELECTION**



) 🕎 shop.albasir.in 🛛 Follow us: 子 💿 🧿 🕟